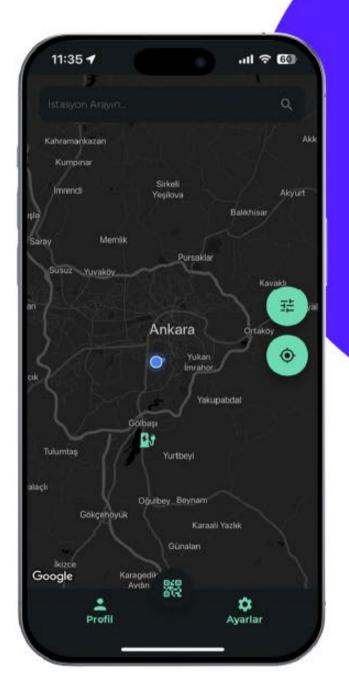

# electr-INN MOBILE

- Instant Mapping Display
- Charging Point Activity
- RFID Card Charging Start
- Mobile App Charging Initiation
- Flexible Payment Options (Pre-payment, post-payment etc.)
- Credit Card Payments
- Credit Card Information Storage
- Instant Charging Notifications
- Reservation System
- View Past Charging Transactions
- Suggestions & Issue Reporting
- White-Label Solutions
- Stripe Management