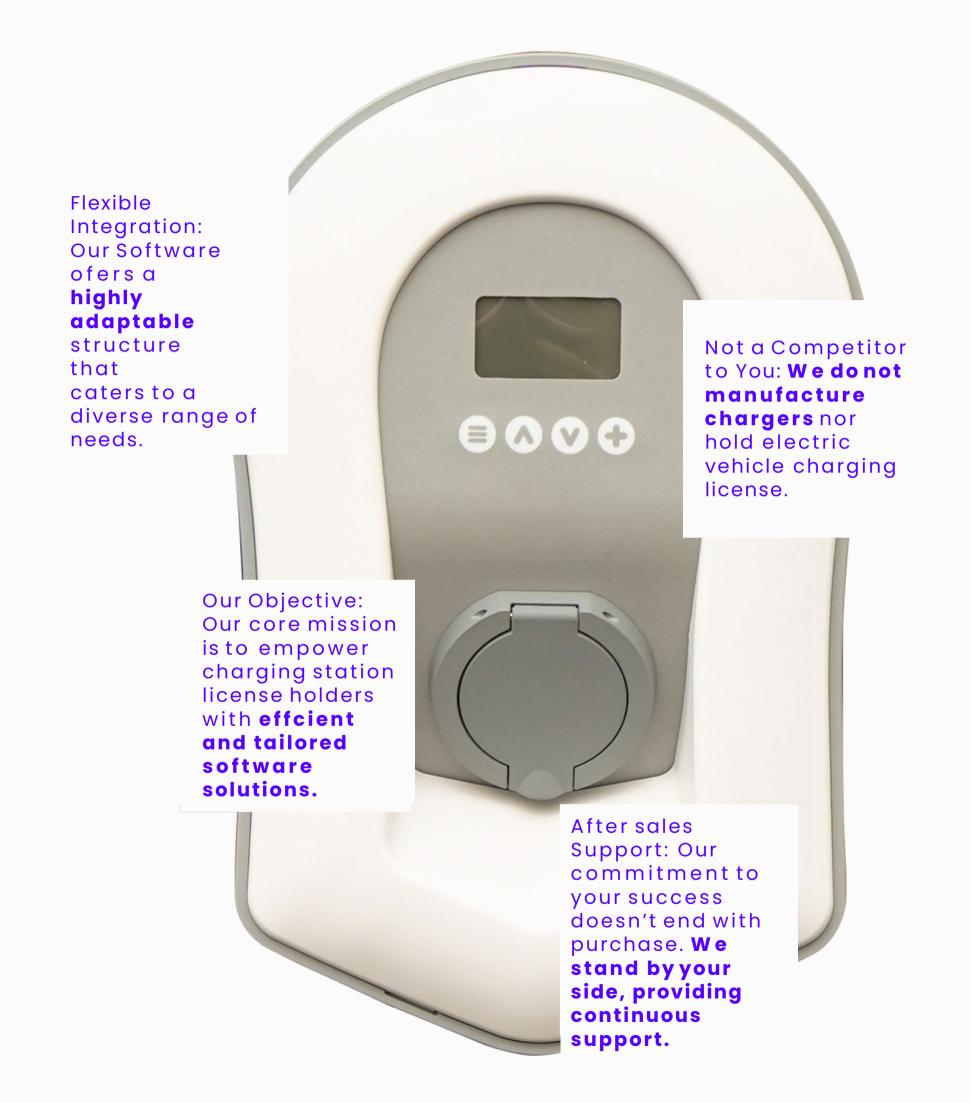

# Looking for Something Different and Unique?

No problem at all! With electr-INN, every integration is possible, and there's a solution for every need.

## %100 HARDWARE

Our Electric Vehicle Charging Management Platform is compatible with all charging devices that support OCPP 1.6.