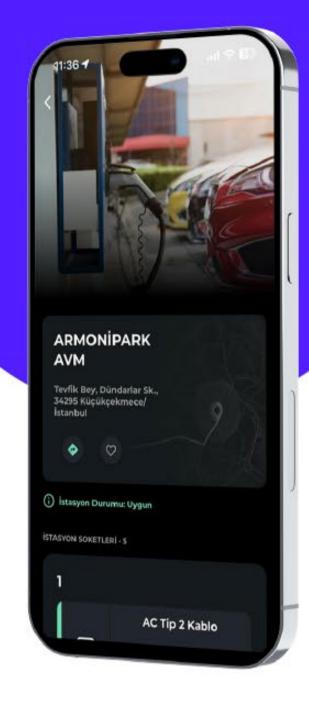

# A SNAPSHOT OF electr-INN

summary of electr-INN in one page

Reservation

Interactive

Мар

Notifications

Membership Management

Campaign Management

# electr-INN MOBILE

- Instant Mapping Display
- Charging Point Activity
- RFID Card Charging Start
- Mobile App Charging Initiation
- Flexible Payment Options (Pre-payment, post-payment etc.)
- Credit Card Payments
- Credit Card Information Storage
- Instant Charging Notifications
- Reservation System
- View Past Charging Transactions
- Suggestions & Issue Reporting
- White-Label Solutions
- Stripe Management