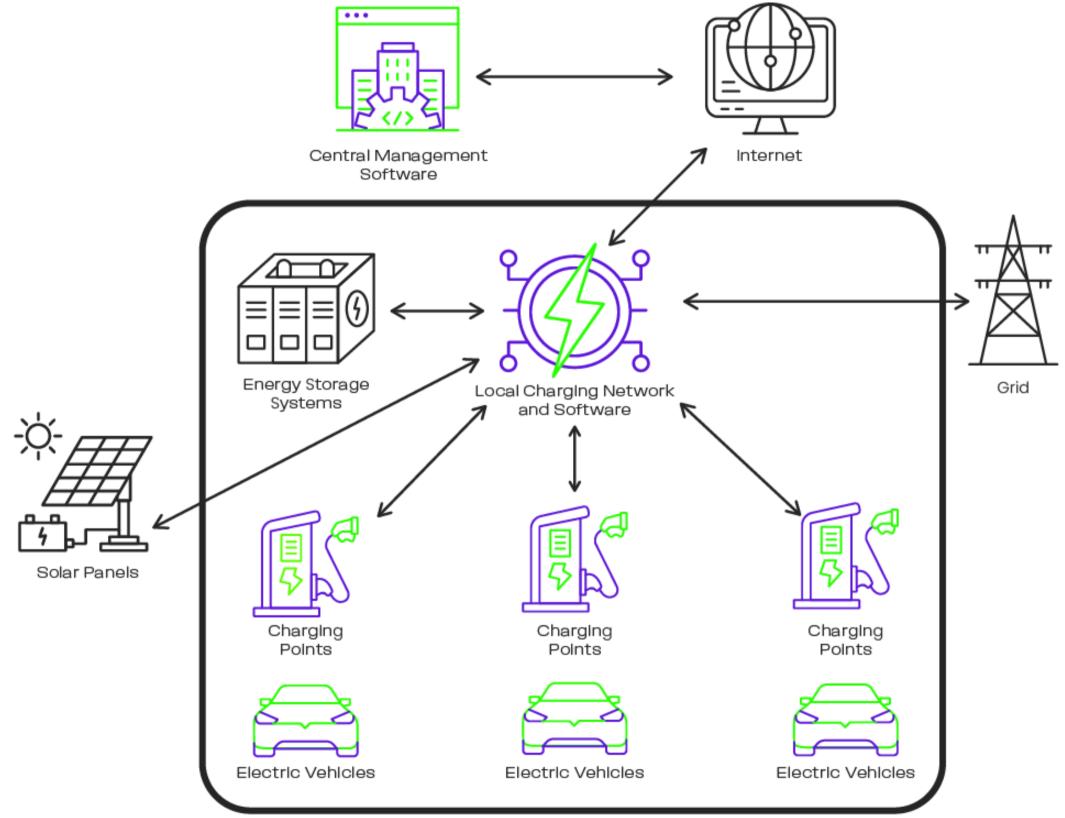

# SYSTEM ARCHITEC TURE

Through our system, we effectively eliminate the **logging issues** that are commonly encountered in the other software.

As a result, we significantly reduce potential challenges and achieve unparalleled customer satisfaction.

# SMART ENERGY MANAGEMENT

Smart Energy Management is a Cloud based smart charging software that uses real-time data obtained from the communication between electric vehicles, charging stations and devices, rewewable energy sources, and the grid.